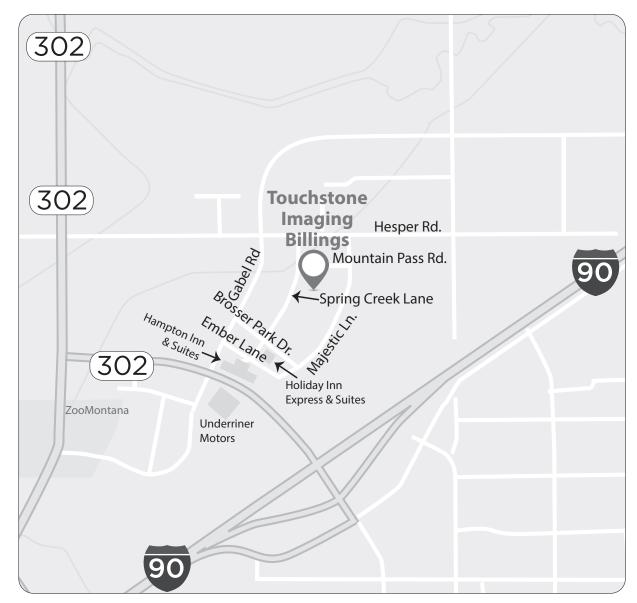

## **Heading WEST on I-90:**

- Please exit 443 to 302 (Zoo Drive).
- Continue on Zoo Drive and Turn Right on Gable Road.
- Continue on Gable Road and Turn Right on Hesper Road.
- Continue on Hesper Road and Turn Right on Spring Creek Lane.
- After passing Mountain Pass Road. Touchstone will be on your left.

## **Heading EAST on I-90:**

- Please exit 443 to 302 (Zoo Drive).
- Continue on Zoo Drive and Turn Right on Gable Road.
- Continue on Gable Road and Turn Right on Hesper Road.
- Continue on Hesper Road and Turn Right on Spring Creek Lane.
- After passing Mountain Pass Road. Touchstone will be on your left.

Please find our parking and entrance on the North side of the building, under the TOUCHSTONE IMAGING sign. Please avoid parking and entering through the West entrance.

If you have had previous diagnostic studies of the body part being evaluated, please bring those films and reports, or request they be sent to the Center. These studies or reports are very helpful to the Radiologist interpreting your exam.